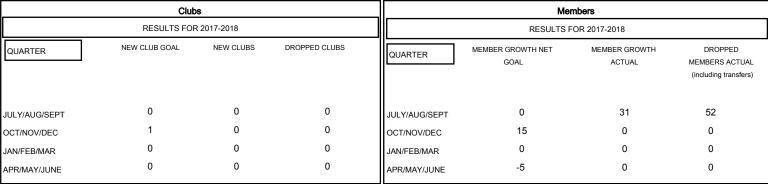

#### GOALS AND ACTUAL NEW CLUBS CUMULATIVE

## GOALS AND ACTUAL MEMBERS CUMULATIVE

| -■- MEMBER GROWTH NET GOAL        |
|-----------------------------------|
| - ● - MEMBER GROWTH ACTUAL        |
| - ▲ - LAST YEAR MEMBERSHIP ACTUAL |
|                                   |
|                                   |
|                                   |

| DROPPED CLUBS: 0 |    |
|------------------|----|
| DROPPED MEMBERS  |    |
| DECEASED         | 3  |
| CLUB CANCELLED   | 0  |
| OTHER            | 49 |
| TOTAL            | 52 |

| 9 CLUBS OF 42 ADDED 1 OR MORE | <u>GENDER</u> |
|-------------------------------|---------------|
| NEW MEMBERS                   | MALE          |
|                               | FEMALE        |
|                               | Women Pe      |
|                               | il            |