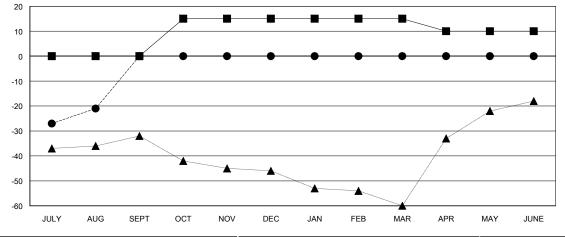

## GOALS AND ACTUAL MEMBERS CUMULATIVE

| -■- MEMBER GROWTH NET GOAL        |
|-----------------------------------|
| - ● - MEMBER GROWTH ACTUAL        |
| - ▲ - LAST YEAR MEMBERSHIP ACTUAL |
|                                   |
|                                   |
|                                   |